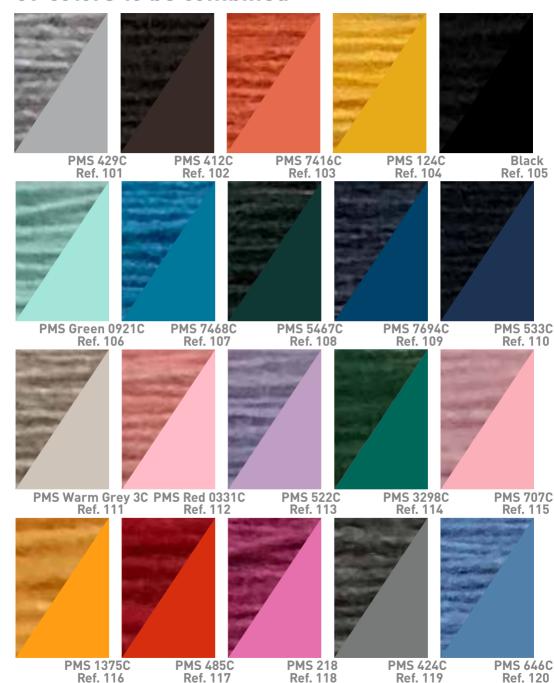

#### 39 colors to be combined

Fouta Color Chart (Pantone by aprox.)

#### 39 colors to be combined

### Fouta Color Chart (Pantone by aprox.)

70 cm or 100 cm

Lengh

is

on

**Customer** 

Choice