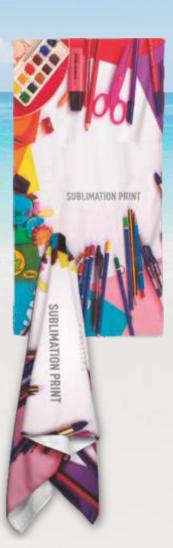

## Towels suitable for sublimation print

**Digital CMYK Print** 

### Technical Information

FRONT SIDE

100% Polyester Twisted Yarn Velour Suitable for Sublimation

**BACK SIDE** 

100% Cotton Twisted Yarn TerryFrotee