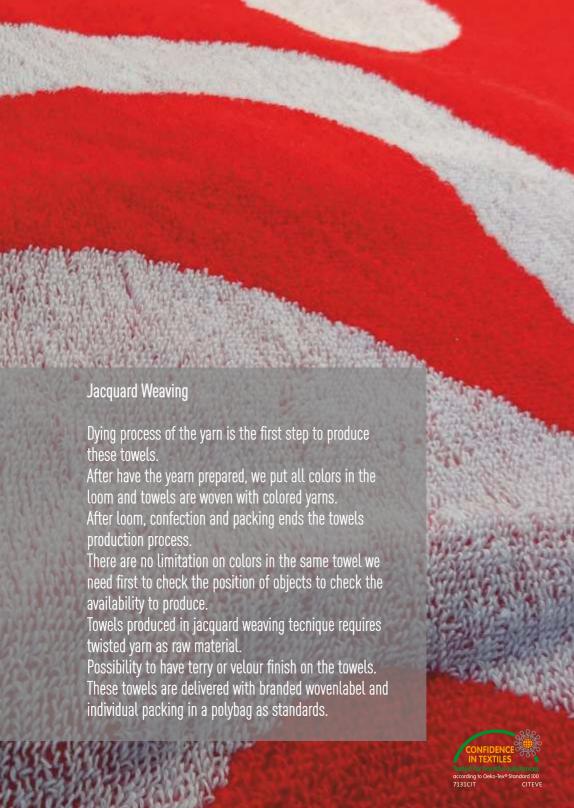

### **Relief Weaving** Using twisted yarn as raw material, relief weaving towels are what we call as piece dyed towels. In this case, towels are woven in the loom in natural color, but with relief logo already. After woven process, towels goes to dying process one color only. Sewing and packing finish all the process. Possibility to have terry or velour finish on the towels. These towels are delivered with branded wovenlabel and individual packing in a polybag as standards.