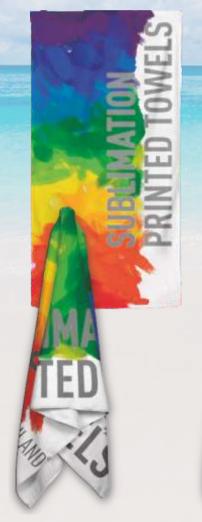

## Towels suitable for sublimation print

**Digital CMYK Print** 

### Technical Information

FRONT SIDE

100% Polyester Twisted Yarn Velour Suitable for Sublimation

**BACK SIDE** 

100% Cotton Twisted Yarn TerryFrotee