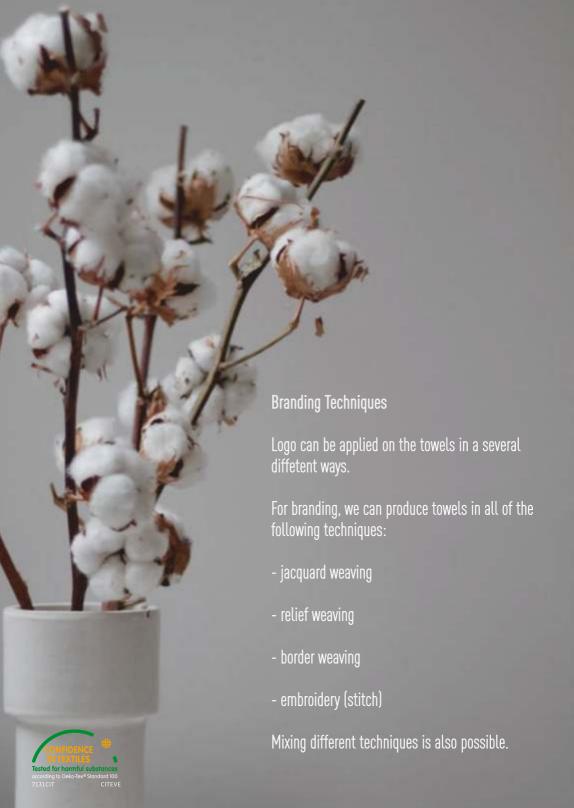

### **Relief Weaving** Using twisted yarn as raw material, relief weaving towels are what we call as piece dyed towels. In this case, towels are woven in the loom in natural color, but with relief logo already. After woven process, towels goes to dying process one color only. Sewing and packing finish all the process. Possibility to have terry or velour finish on the towels. These towels are delivered with branded wovenlabel and individual packing in a polybag as standards.

#### **Border Weaving**

Using a poliester border for logo weaving process, these towels allows to use single yarn as raw material. It's a piece dyed product such has relief woven towels, keeping the same quality we can have towels at more competitive price.

Body of the towels is plain dyed, however logo can have up to 5 direct colors, woven directly on the towel.

The border area does not have terry loops such as the rest of the towel.

These towels are delivered with branded woven label and individual packing in polybag as standards.