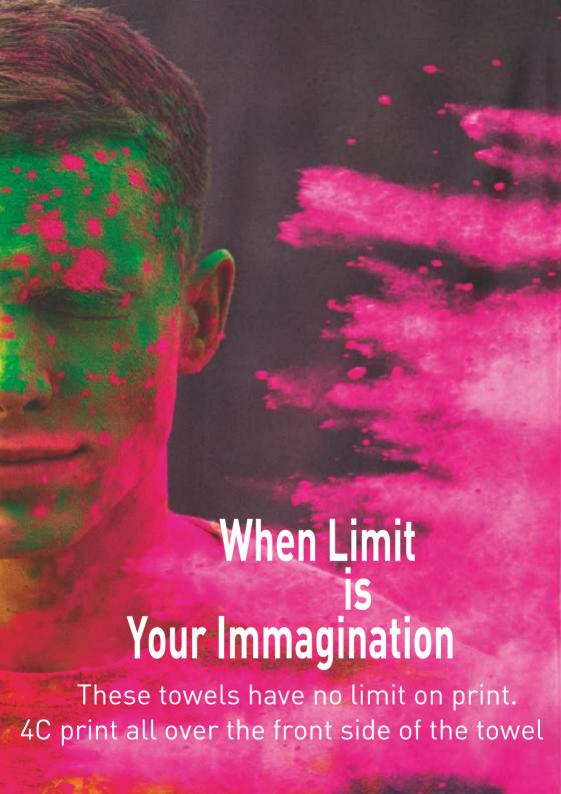

r for logo weaving process, these towels allows to use single yarn as raw material. It's a piece dyed product such has relief woven towels, keeping the same quality we can have towels at more competitive price.

Body of the towels is plain dyed, however logo can have up to 5 direct colors, woven directly on the towel.

The border area does not have terry loops such as the rest of the towel.

These towels are delivered with branded woven label and individual packing in polybag as standards.

















#### 39 colors to be combined



Fouta Color Chart (Pantone by aprox.)

#### 39 colors to be combined



### Fouta Color Chart (Pantone by aprox.)



70 cm or 100 cm



Lengh

is

on

**Customer** 

Choice









## Towels suitable for sublimation print

**Digital CMYK Print** 









### Technical Information



FRONT SIDE

100% Polyester Twisted Yarn Velour Suitable for Sublimation



**BACK SIDE** 

100% Cotton Twisted Yarn TerryFrotee