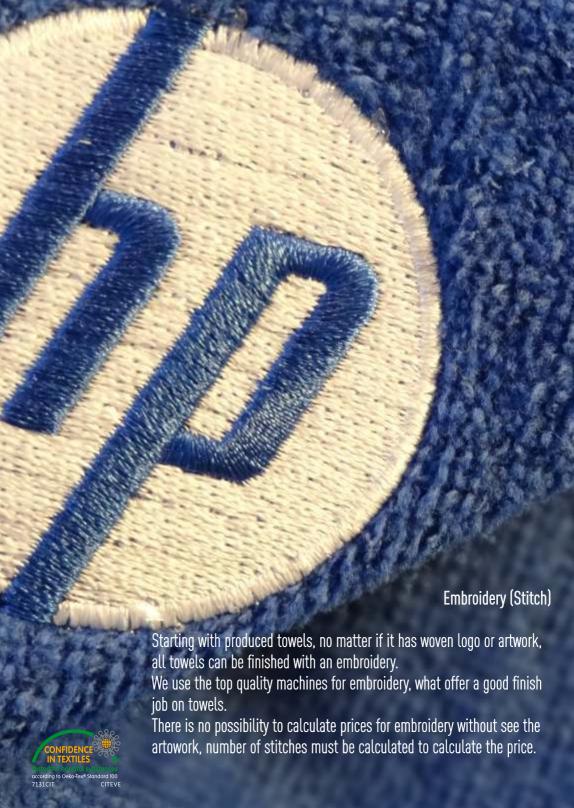

ss, towels goes to dying process one color only. Sewing and packing finish all the process. Possibility to have terry or velour finish on the towels. These towels are delivered with branded wovenlabel and individual packing in a polybag as standards.



#### **Border Weaving**

Using a poliester border for logo weaving process, these towels allows to use single yarn as raw material. It's a piece dyed product such has relief woven towels, keeping the same quality we can have towels at more competitive price.

Body of the towels is plain dyed, however logo can have up to 5 direct colors, woven directly on the towel.

The border area does not have terry loops such as the rest of the towel.

These towels are delivered with branded woven label and individual packing in polybag as standards.

















#### 39 colors to be combined



Fouta Color Chart (Pantone by aprox.)

#### 39 colors to be combined



### Fouta Color Chart (Pantone by aprox.)



70 cm or 100 cm



Lengh

is

on

**Customer** 

Choice









## Towels suitable for sublimation print

**Digital CMYK Print** 









### Technical Information



FRONT SIDE

100% Polyester Twisted Yarn Velour Suitable for Sublimation



**BACK SIDE** 

100% Cotton Twisted Yarn TerryFrotee