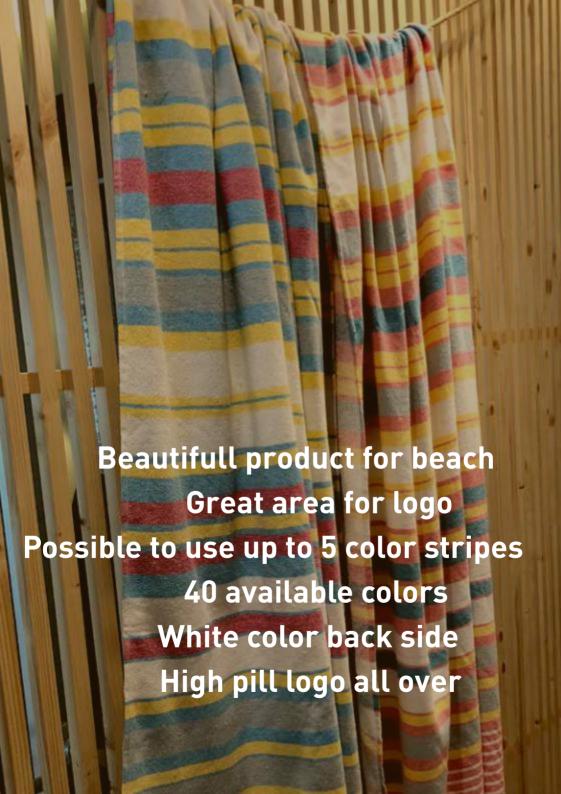

#### **Border Weaving**

Using a poliester border for logo weaving process, these towels allows to use single yarn as raw material. It's a piece dyed product such has relief woven towels, keeping the same quality we can have towels at more competitive price.

Body of the towels is plain dyed, however logo can have up to 5 direct colors, woven directly on the towel.

The border area does not have terry loops such as the rest of the towel.

These towels are delivered with branded woven label and individual packing in polybag as standards.