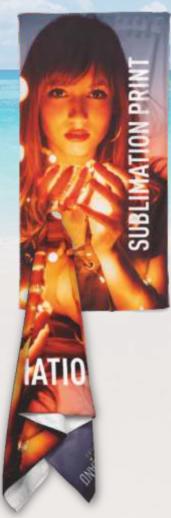

## Towels suitable for sublimation print

**Digital CMYK Print** 

### Technical Information

FRONT SIDE

100% Polyester Twisted Yarn Velour Suitable for Sublimation

**BACK SIDE** 

100% Cotton Twisted Yarn TerryFrotee