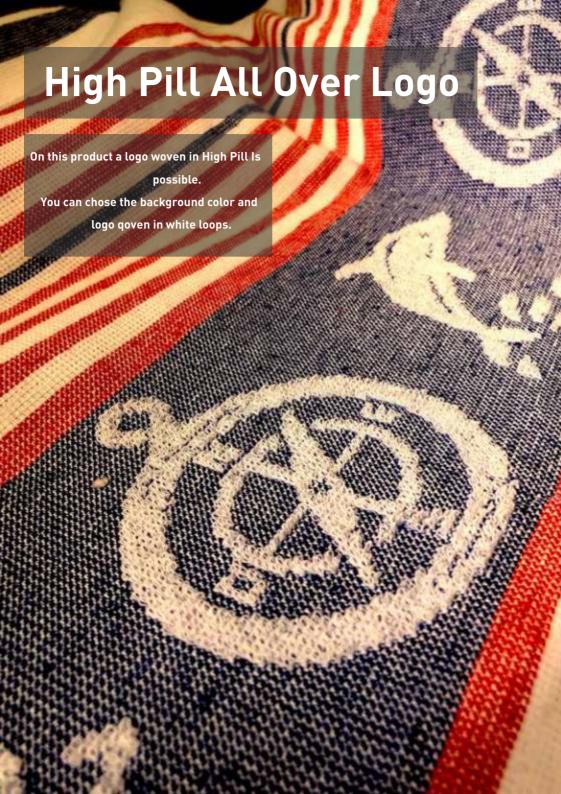

#### **Border Weaving**

Using a poliester border for logo weaving process, these towels allows to use single yarn as raw material. It's a piece dyed product such has relief woven towels, keeping the same quality we can have towels at more competitive price.

Body of the towels is plain dyed, however logo can have up to 5 direct colors, woven directly on the towel.

The border area does not have terry loops such as the rest of the towel.

These towels are delivered with branded woven label and individual packing in polybag as standards.