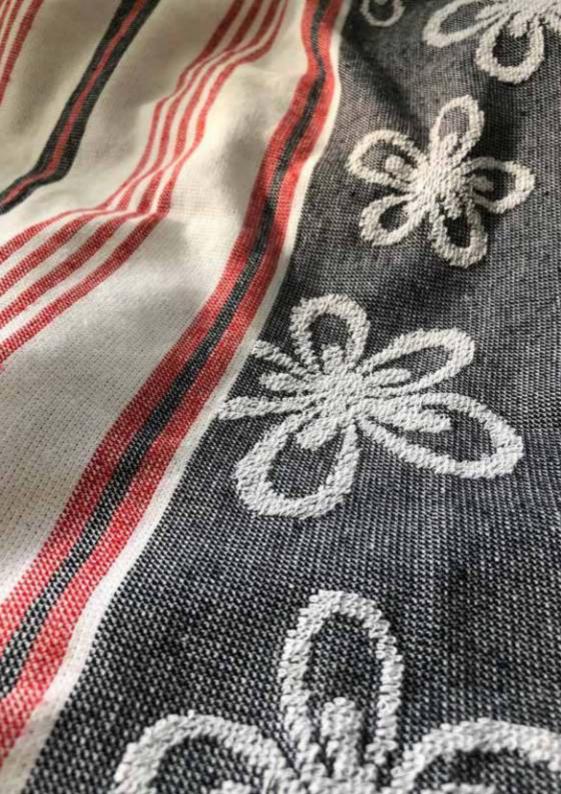

### **Relief Weaving** Using twisted yarn as raw material, relief weaving towels are what we call as piece dyed towels. In this case, towels are woven in the loom in natural color, but with relief logo already. After woven process, towels goes to dying process one color only. Sewing and packing finish all the process. Possibility to have terry or velour finish on the towels. These towels are delivered with branded wovenlabel and individual packing in a polybag as standards.

#### **Border Weaving**

Using a poliester border for logo weaving process, these towels allows to use single yarn as raw material. It's a piece dyed product such has relief woven towels, keeping the same quality we can have towels at more competitive price.

Body of the towels is plain dyed, however logo can have up to 5 direct colors, woven directly on the towel.

The border area does not have terry loops such as the rest of the towel.

These towels are delivered with branded woven label and individual packing in polybag as standards.