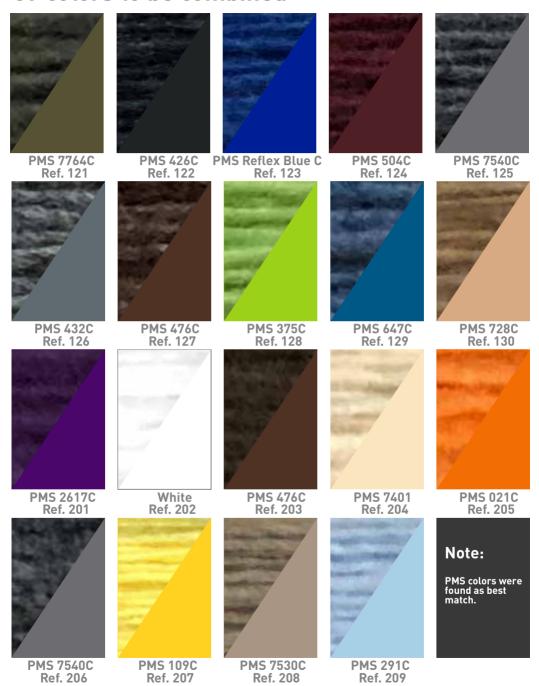

#### 39 colors to be combined

Fouta Color Chart (Pantone by aprox.)

#### 39 colors to be combined

### Fouta Color Chart (Pantone by aprox.)

70 cm or 100 cm

Lengh

is

on

**Customer** 

Choice