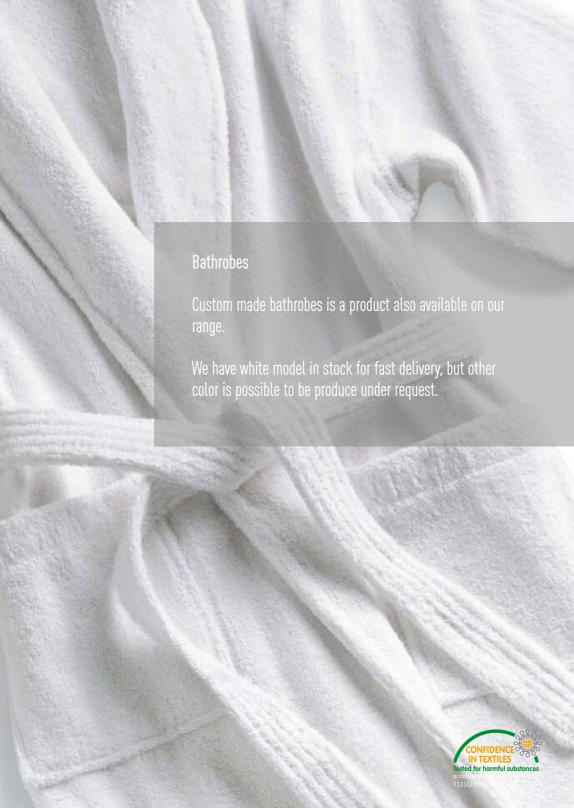

, towels goes to dying process one color only. Sewing and packing finish all the process. Possibility to have terry or velour finish on the towels. These towels are delivered with branded wovenlabel and individual packing in a polybag as standards.



#### **Border Weaving**

Using a poliester border for logo weaving process, these towels allows to use single yarn as raw material. It's a piece dyed product such has relief woven towels, keeping the same quality we can have towels at more competitive price.

Body of the towels is plain dyed, however logo can have up to 5 direct colors, woven directly on the towel.

The border area does not have terry loops such as the rest of the towel.

These towels are delivered with branded woven label and individual packing in polybag as standards.

















#### 39 colors to be combined



Fouta Color Chart (Pantone by aprox.)

#### 39 colors to be combined



### Fouta Color Chart (Pantone by aprox.)



70 cm or 100 cm



Lengh

is

on

**Customer** 

Choice









## Towels suitable for sublimation print

**Digital CMYK Print** 









### Technical Information



FRONT SIDE

100% Polyester Twisted Yarn Velour Suitable for Sublimation



**BACK SIDE** 

100% Cotton Twisted Yarn TerryFrotee