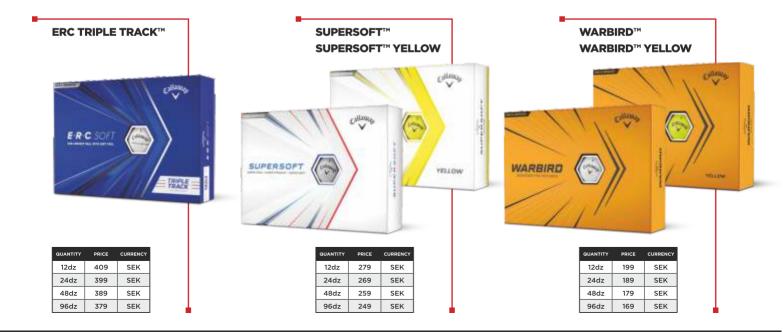

## **ERC SOFT<sup>™</sup> TRIPLE TRACK**

#### OUR LONGEST BALL WITH SOFT FEEL.

Designed for maximum ball speed and total performance from tee-to-green. A new Hybrid cover and our HEX Aerodynamics surface pattern that creates exceptional spin, long distance, control and feel. It's high energy core and high speed mantle work in combination to enhance ball speed and greenside control. Also featuring our Triple Track Technology which has been proven for better alignment.

## SUPERSOFT" / SUPERSOFT" YELLOW

### LONG DISTANCE WITH GREENSIDE CONTROL AND SUPER SOFT FEEL

A combination of our lowest compression golf ball ever with a new Hybrid cover and our HEX Aerodynamics surface pattern that creates exceptional spin, long distance, control and feel. With its soft feel, an ultra-low high speed compression core to deliver ball speed, and super low spin for straight ball flight, this is a ball that golfers love playing.

## WARBIRD<sup>™</sup> / WARBIRD<sup>™</sup> YELLOW

### DESIGNED FOR DISTANCE. HIGH LAUNCH. LONG CARRY. SUPREME FEEL

Designed for distance seekers who want to see maximum flight. This 2-piece ball is long and features a large, soft, high-energy core that yields astounding ball speed. With its commitment to distance, and a white or optical yellow colour option, Warbird is a strong option for golfers who want to hit the ball further.