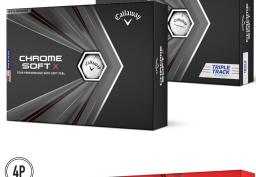

## CHROME SOFT X<sup>TH</sup> / CHROME SOFT X<sup>TH</sup> TRIPLE TRACK

#### TOUR PERFORMANCE, CONTROL, DISTANCE - FOR ADVANCED PLAYERS.

Chrome Soft X is focused towards players with higher swing speeds who seek a slightly firmer feel. A combination of Tour-proven performance with unparalleled feel. We innovated at every layer to create an extremely fast and soft-feeling ball that promotes high-launch and low spin off the tee for long distance and incredible shot-stopping spin around the green. Also featuring our Triple Track Technology which has been proven for better alignment.