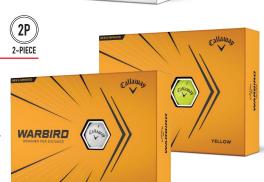

## WARBIRD<sup>™</sup> / WARBIRD<sup>™</sup> YELLOW

### DESIGNED FOR DISTANCE. HIGH LAUNCH. LONG CARRY. SUPREME FEEL

Designed for distance seekers who want to see maximum flight. This 2-piece ball is long and features a large, soft, high-energy core that yields astounding ball speed. With its commitment to distance, and a white or optical yellow colour option, Warbird is a strong option for golfers who want to hit the ball further.